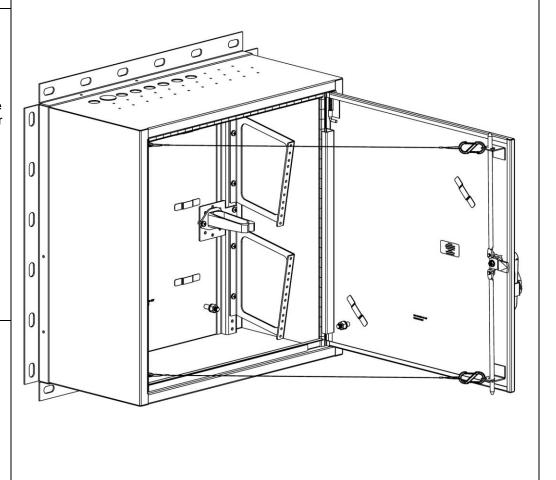

# **Description**

This ceiling mount (CM) secure splitter box (SSB) provides secure rackmount functionality for situations where walls are not accessible and/or not preferred. The SSB1 unit comes with two, four rack-unit (RU) brackets that were originally designed to support Passive Optic Network (PON) splitters and/or optical patch panels in a classified PON installation. The door of this enclosure comes equipped with safety cable lanyard doorstops, and welded tabs for fiber optic alarm loop attachment. Additionally, the unit comes with cable management clips for organizing large cable bundles, and smaller cable management tabs for use with Velcro® straps. Eight 7/8" diameter punches are located on top and purposed for 1/2" armored fiber connectors. Twentyfive (25) additional notches are located in a staggered formation to support more cables if needed. Hole plugs and armored fiber box connectors can be ordered separately. Welded L-brackets with slots are located on all four sides, and used with strut, all-thread rods, or direct-mount to true ceiling foundation. The door locks securely using Holocom's patented back flange, rods, and a Sargent & Greenleaf® padlock. The enclosure has a weather strip around the door frame to prevent dust from entering the compartment. This enclosure can be special ordered and modified to meet specific user or manufacturer requirements.

## **Specifications**

- Length 22" x Width 22" x Depth 11" (not including L-brackets)
- 16-gauge electro-galvanized steel
- Single drop-down door with lanyard doorstop, internal spring hinge, and padlock handle for Sargeant & Greenleaf® padlock
- Eight (8) rack units of space for patch panels
- Includes cable management clips
- Eight (8) 7/8" diameter cable I/O punches
- Total weight: 47.5 lbs