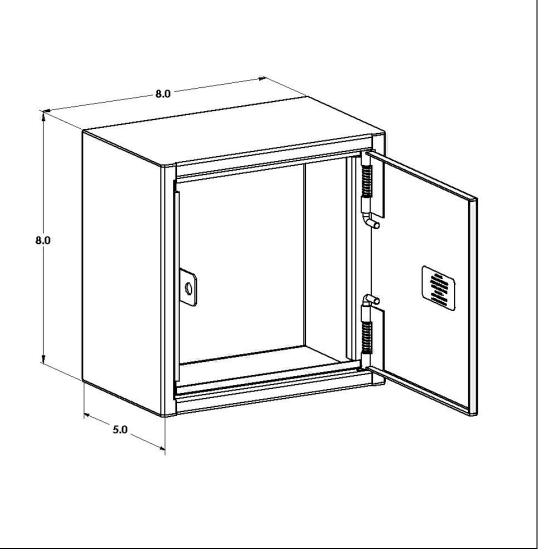

## SEC-WM-885-H1

8" x 8" x 5"

## Description

This 16-gauge High Security Enclosure can be mounted on walls or desktops and provides physical security for surface mount boxes or any other connection point. The 885 Enclosure also may be used as a small pull box within the Holocom PDS. The door securely locks using Holocom's patented locking system and the Sargent and Greenleaf® padlock.

## Specifications

- Height 8" x Width 8" x Depth 5"
- 16-gauge electro-galvanized steel with welded seams
- Weight: 6 lbs
- Single door with security padlock hasp
- Tamper resistant design with welded internal hinges